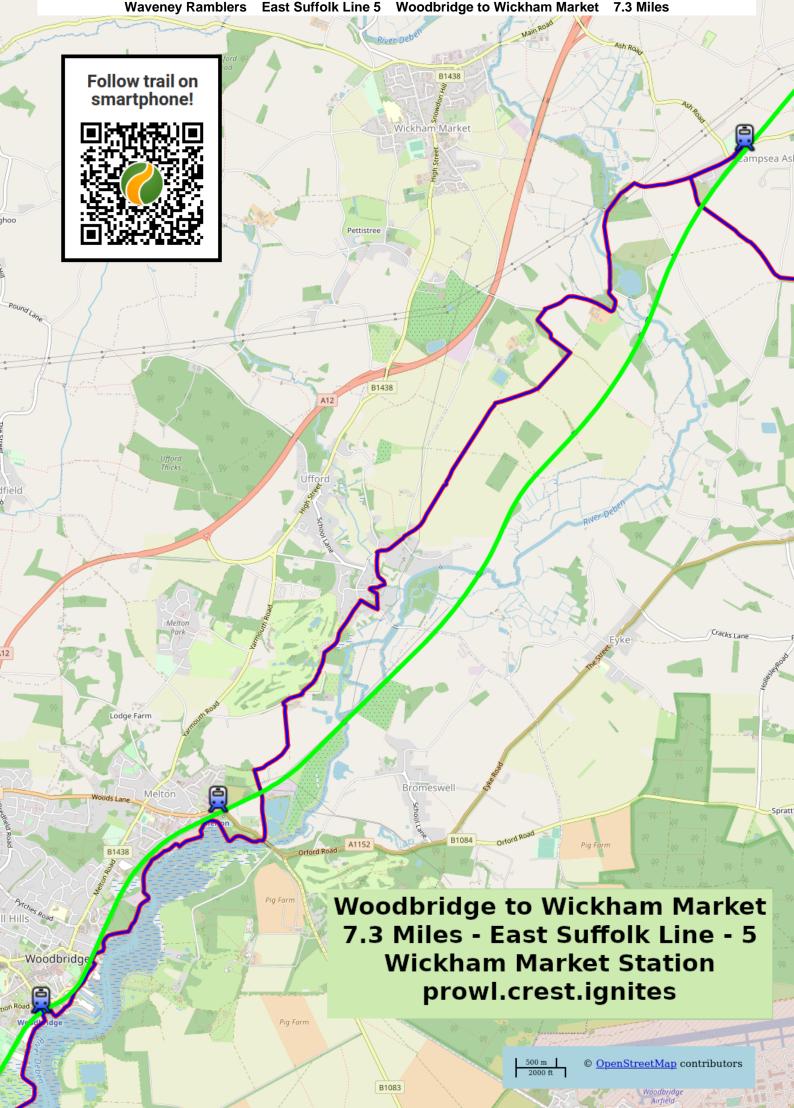

## Waveney Ramblers East Suffolk Line 5 Woodbridge to Wickham Market

OS Map: X 197, 212 Track: TM 32607 55774 GPX for SatNav 7.3 Miles Updated: 2022-04-04

твс

Please support rambling and the countryside.Join the Ramblers athttps://www.ramblers.org.uk/Disclaimers and Copyrights © 2024Waveney and District Ramblers Grouphttp://waveneyramblers.org.uk/Sketch maps, not to scaleCrown Copyrighthttp://waveneyramblers.org.uk/OpenStreetMaphttps://creativecommons.org/licenses/by-sa/2.0/https://www.openstreetmap.org/Corrections:Please mail Neil at nbauers@btinternet.com or Facebookhttps://www.facebook.com/nbauers/