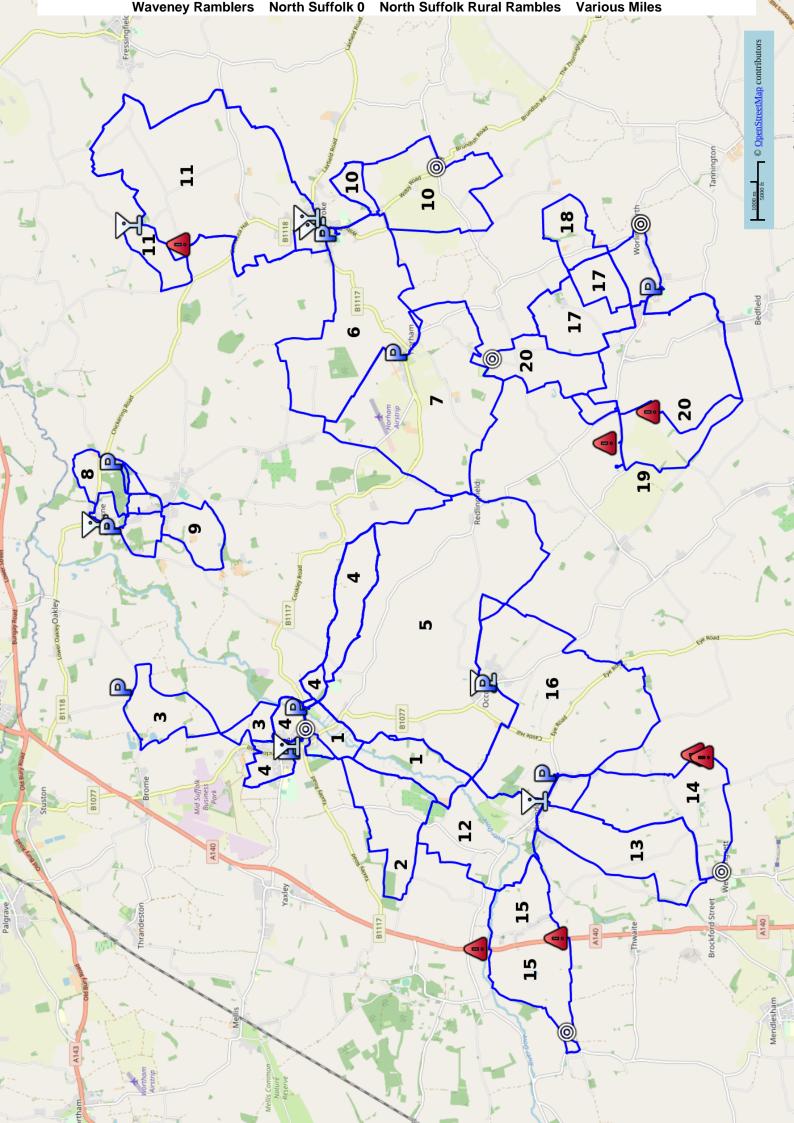

## North Suffolk 0 North Suffolk Rural Rambles Waveney Ramblers

OS Map: X 230 Track: **TM 21042 72368 GPX for SatNav** Various Miles Updated:

This guide contains 20 walks located near Stradbroke, Eye, Worlingworth and Thorndon. If you include shorter versions of the walks there are actually 27 routes to follow. This area is on the western border of the Waveney Ramblers' group and on the eastern border the the Bury St. Edmunds Ramblers' group.

- 1 Eye and Dove Valley 5 or 2.3 Miles
- 2 Eye and Braiseworth 6.1 Miles
- 3 Eye and Brome Street 6.2 Miles
- 4 Eye and Denham Street 8.4 down to 1.75 Miles
- 5 Eye Redlingfield Occold 10.1 Miles
- 6 Horham Reading Green Stradbroke 6.8 Miles
- 7 Horham and Redlingfield 7.1 Miles
- 8 Hoxne and Brakey Wood 4.3 Miles
- 9 Hoxne and South Green 5.55 or 4.75 Miles
- 10 Stradbroke and Wilby 6.5 or 2.7 Miles
- 11 Stradbroke and Wingfield 9.92 or 8.9 Miles
- 12 Thorndon and Braiseworth 5.25 Miles
- 13 Thorndon and Dale Hill 5.8 Miles
- 14 Thorndon and Wetheringset 6 Miles
- 15 Thorndon and Wickham Skeith 7.5 Miles
- 16 Thorndon Occold Dublin Rishangles 8 Miles
- 17 Worlingworth and Fingal Street 4.55 Miles
- 18 Worlingworth 4.6 Miles
- 19 Worlingworth and Southolt 7.6 Miles
- 20 Worlingworth and Athelington 9.7 Miles